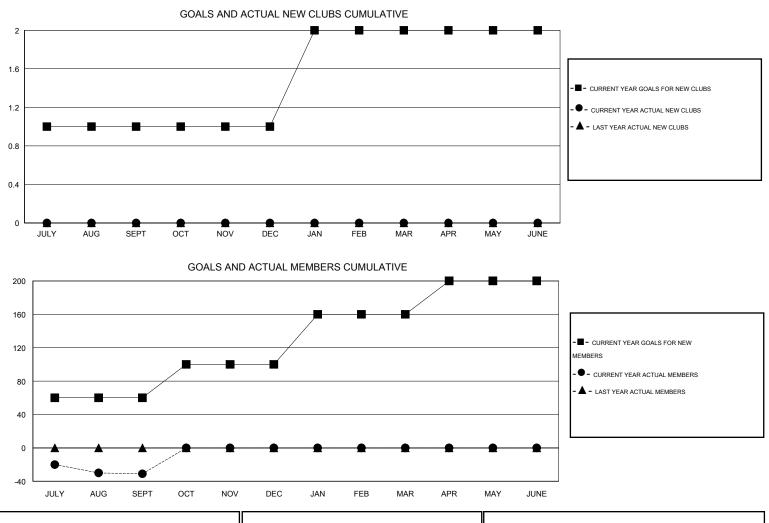

## OPEN LOCATION OHIO $\mathsf{GMT} \; \mathsf{CA} \; 1$ GMT: Clubs Members RESULTS FOR 2016-2017 RESULTS FOR 2016-2017 NEW CLUB NEW CLUBS DROPPED NET NEW MEMBER CHARTER AND DROPPED NET QUARTER QUARTER GOAL CLUBS GAIN/LOSS GOAL NEW MEMBERS MEMBERS GAIN/LOSS ADDED 1 0 0 0 60 14 45 -31 JULY/AUG/SEPT JULY/AUG/SEPT 0 0 0 0 0 0 40 0 OCT/NOV/DEC OCT/NOV/DEC 0 0 0 60 0 0 0 1 JAN/FEB/MAR JAN/FEB/MAR 0 0 0 0 40 0 0 0 APR/MAY/JUNE APR/MAY/JUNE